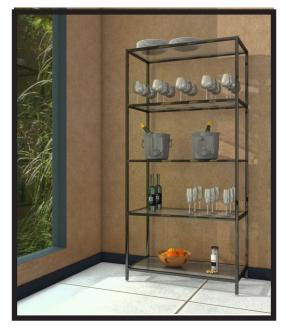

e profile

### **Calculation For Shelves**

For Glass / Wood Shelf Depth = Structure Depth - 42mm Shelf Width = Structure Width - 42mm

### **Glass Application**



### Wood Application



### **Mounting & Construction Details**

### For Freestanding Application



We recommend the use of levelers for a freestanding application.



# **ORDER PROCESS Fabrication By Fabrication By** Kelone **Customer** Send qube codes Send design of qube with as per MOQ measurement in mm **Technical team will create** PI approved by customer **BOQ** as per customer design and send PI **Fabrication / Drilling / Cutting to be done by** PI approved by customer customer **Qube fabricated and** delivered in flat pack



# One Product Endless Possibilities.



# KITCHEN APPLICATION







# KITCHEN APPLICATION





















# LIVING ROOM APPLICATION



















# BATHROOM APPLICATION









# BATHROOM APPLICATION









# HOTEL APPLICATION









# OFFICE APPLICATION









# **RETAIL STORE APPLICATION**







# Notes



### **Tataria Hardware Innovation**

A-202, Damaji Shamji Corporate Square, Next to Kanara Business Centre, Mellville Estate, Off Ghatkopar Andheri Link Road, Pant Nagar, Laxmi Nagar, Ghatkopar East, Mumbai - 400075 Maharashtra, INDIA.

Phone: +91 22 21027187 / 88 / 90.

Cell: +91 7738251115 | +91 8291701064

Email: sales@tataria.in | Web: www.tataria.in

Email: info@kelone.in | Web.: www.kelone.in