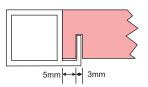

### **DRILLING DETAILS**

### For Lateral and Universal Profile

### **For Vertical Profile**

By Drawing

By Drill Zig

Step 1: Position the drill zig on the profiles

Step 2: Mark the holes remove the drill zig & drill the profile