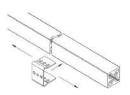

### JOINT BLOCK CONNECTOR

| CODE     | SIZE (mm) | FINISH | MOQ    |
|----------|-----------|--------|--------|
| KL - 425 |           | Zinc   | 24 pcs |

### **Mounting & Construction Details**