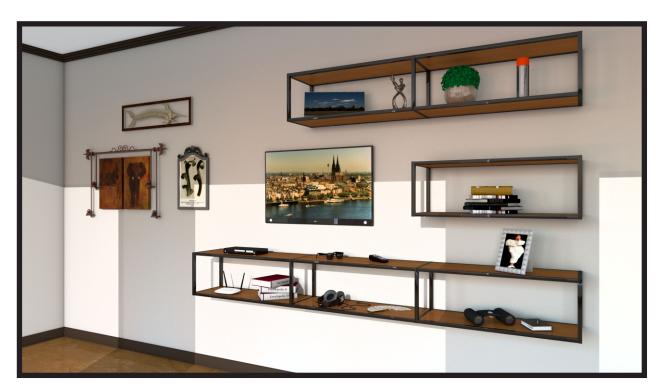

or Glass / Wood Shelf Depth = Structure Depth - 42mm Shelf Width = Structure Width - 42mm

### **Glass Application**



### Wood Application



### **Mounting & Construction Details**

### For Freestanding Application



We recommend the use of levelers for a freestanding application.



# **ORDER PROCESS Fabrication By Fabrication By** Kelone **Customer** Send qube codes Send design of qube with as per MOQ measurement in mm **Technical team will create** PI approved by customer **BOQ** as per customer design and send PI **Fabrication / Drilling / Cutting to be done by** PI approved by customer customer **Qube fabricated and** delivered in flat pack



# One Product Endless Possibilities.



# KITCHEN APPLICATION







# KITCHEN APPLICATION





















# LIVING ROOM APPLICATION



















# BATHROOM APPLICATION









# BATHROOM APPLICATION









# HOTEL APPLICATION









# OFFICE APPLICATION









# **RETAIL STORE APPLICATION**







# Notes



### **Tataria Hardware Innovation**

A-202, Damaji Shamji Corporate Square, Next to Kanara Business Centre, Mellville Estate, Off Ghatkopar Andheri Link Road, Pant Nagar, Laxmi Nagar, Ghatkopar East, Mumbai - 400075 Maharashtra, INDIA.

Phone: +91 22 21027187 / 88 / 90.

Cell: +91 7738251115 | +91 8291701064

Email: sales@tataria.in | Web: www.tataria.in

Email: info@kelone.in | Web.: www.kelone.in