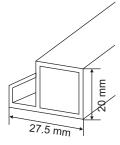

### **UNIVERSAL PROFILE**

| CODE     | SIZE (mm) | FINISH | MOQ    |
|----------|-----------|--------|--------|
| KL - 422 | 3000      | Black  | 10 pcs |