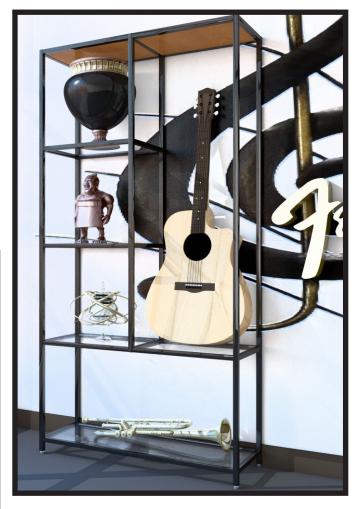

ood Shelf Depth = Structure Depth - 42mm Shelf Width = Structure Width - 42mm

### **Glass Application**



### Wood Application



### **Mounting & Construction Details**

### For Freestanding Application



We recommend the use of levelers for a freestanding application.



# **ORDER PROCESS Fabrication By Fabrication By** Kelone **Customer** Send qube codes Send design of qube with as per MOQ measurement in mm **Technical team will create** PI approved by customer **BOQ** as per customer design and send PI **Fabrication / Drilling / Cutting to be done by** PI approved by customer customer **Qube fabricated and** delivered in flat pack



# One Product Endless Possibilities.



# KITCHEN APPLICATION







# KITCHEN APPLICATION





















# LIVING ROOM APPLICATION



















# BATHROOM APPLICATION









# BATHROOM APPLICATION









# HOTEL APPLICATION









# OFFICE APPLICATION









# **RETAIL STORE APPLICATION**







# Notes



### **Tataria Hardware Innovation**

A-202, Damaji Shamji Corporate Square, Next to Kanara Business Centre, Mellville Estate, Off Ghatkopar Andheri Link Road, Pant Nagar, Laxmi Nagar, Ghatkopar East, Mumbai - 400075 Maharashtra, INDIA.

Phone: +91 22 21027187 / 88 / 90.

Cell: +91 7738251115 | +91 8291701064

Email: sales@tataria.in | Web: www.tataria.in

Email: info@kelone.in | Web.: www.kelone.in