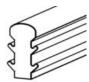

### **LATERAL PROFILE**

| CODE     | SIZE (mm) | FINISH | MOQ    |
|----------|-----------|--------|--------|
| KL - 421 | 3000      | Black  | 10 pcs |

### **UNIVERSAL PROFILE**

| CODE     | SIZE (mm) | FINISH | MOQ    |
|----------|-----------|--------|--------|
| KL - 422 | 3000      | Black  | 10 pcs |

### **VERTICAL PROFILE**

| CODE     | SIZE (mm) | FINISH | MOQ   |
|----------|-----------|--------|-------|
| KL - 423 | 3000      | Black  | 6 pcs |