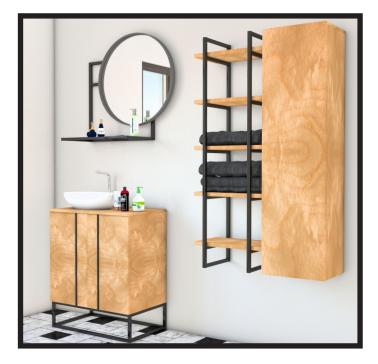

pth - 42mm Shelf Width = Structure Width - 42mm

### **Glass Application**



### Wood Application



### **Mounting & Construction Details**

### For Freestanding Application



We recommend the use of levelers for a freestanding application.



# **ORDER PROCESS Fabrication By Fabrication By** Kelone **Customer** Send qube codes Send design of qube with as per MOQ measurement in mm **Technical team will create** PI approved by customer **BOQ** as per customer design and send PI **Fabrication / Drilling / Cutting to be done by** PI approved by customer customer **Qube fabricated and** delivered in flat pack



# One Product Endless Possibilities.



# KITCHEN APPLICATION







# KITCHEN APPLICATION





















# LIVING ROOM APPLICATION



















# BATHROOM APPLICATION









# BATHROOM APPLICATION









# HOTEL APPLICATION









# OFFICE APPLICATION









# **RETAIL STORE APPLICATION**







# Notes



### **Tataria Hardware Innovation**

A-202, Damaji Shamji Corporate Square, Next to Kanara Business Centre, Mellville Estate, Off Ghatkopar Andheri Link Road, Pant Nagar, Laxmi Nagar, Ghatkopar East, Mumbai - 400075 Maharashtra, INDIA.

Phone: +91 22 21027187 / 88 / 90.

Cell: +91 7738251115 | +91 8291701064

Email: sales@tataria.in | Web: www.tataria.in

Email: info@kelone.in | Web.: www.kelone.in