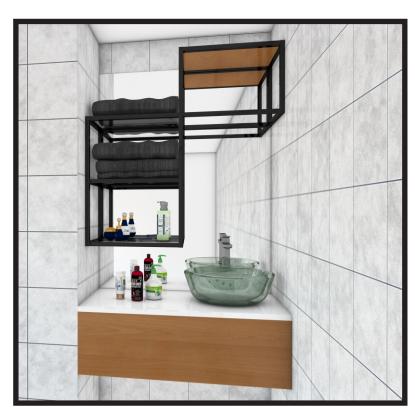

Width - 42mm

### **Glass Application**



### Wood Application



### **Mounting & Construction Details**

### For Freestanding Application



We recommend the use of levelers for a freestanding application.



# **ORDER PROCESS Fabrication By Fabrication By** Kelone **Customer** Send qube codes Send design of qube with as per MOQ measurement in mm **Technical team will create** PI approved by customer **BOQ** as per customer design and send PI **Fabrication / Drilling / Cutting to be done by** PI approved by customer customer **Qube fabricated and** delivered in flat pack



# One Product Endless Possibilities.



# KITCHEN APPLICATION







# KITCHEN APPLICATION





















# LIVING ROOM APPLICATION



















# BATHROOM APPLICATION









# BATHROOM APPLICATION









# HOTEL APPLICATION









# OFFICE APPLICATION









# **RETAIL STORE APPLICATION**







# Notes



### **Tataria Hardware Innovation**

A-202, Damaji Shamji Corporate Square, Next to Kanara Business Centre, Mellville Estate, Off Ghatkopar Andheri Link Road, Pant Nagar, Laxmi Nagar, Ghatkopar East, Mumbai - 400075 Maharashtra, INDIA.

Phone: +91 22 21027187 / 88 / 90.

Cell: +91 7738251115 | +91 8291701064

Email: sales@tataria.in | Web: www.tataria.in

Email: info@kelone.in | Web.: www.kelone.in