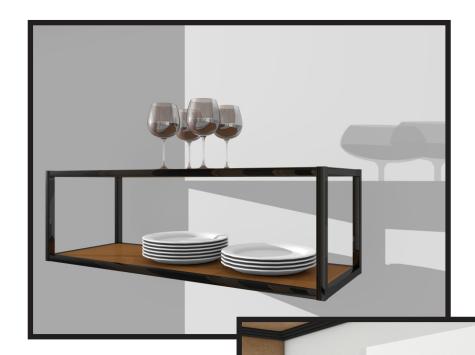

remove the drill zig & drill the profile

### **Calculation For Shelves**

For Glass / Wood Shelf Depth = Structure Depth - 42mm Shelf Width = Structure Width - 42mm

### **Glass Application**



### Wood Application



### **Mounting & Construction Details**

### For Freestanding Application



We recommend the use of levelers for a freestanding application.



# **ORDER PROCESS Fabrication By Fabrication By** Kelone **Customer** Send qube codes Send design of qube with as per MOQ measurement in mm **Technical team will create** PI approved by customer **BOQ** as per customer design and send PI **Fabrication / Drilling / Cutting to be done by** PI approved by customer customer **Qube fabricated and** delivered in flat pack



# One Product Endless Possibilities.



# KITCHEN APPLICATION







# KITCHEN APPLICATION





















# LIVING ROOM APPLICATION



















# BATHROOM APPLICATION









# BATHROOM APPLICATION









# HOTEL APPLICATION









# OFFICE APPLICATION









# **RETAIL STORE APPLICATION**







# Notes



### **Tataria Hardware Innovation**

A-202, Damaji Shamji Corporate Square, Next to Kanara Business Centre, Mellville Estate, Off Ghatkopar Andheri Link Road, Pant Nagar, Laxmi Nagar, Ghatkopar East, Mumbai - 400075 Maharashtra, INDIA.

Phone: +91 22 21027187 / 88 / 90.

Cell: +91 7738251115 | +91 8291701064

Email: sales@tataria.in | Web: www.tataria.in

Email: info@kelone.in | Web.: www.kelone.in