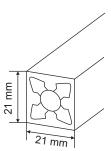

### **VERTICAL PROFILE**

| CODE     | SIZE (mm) | FINISH | MOQ   |
|----------|-----------|--------|-------|
| KL - 423 | 3000      | Black  | 6 pcs |