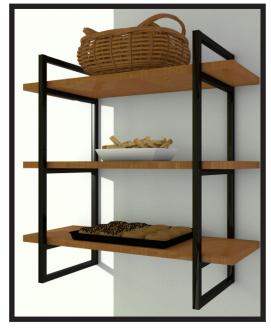

ofile

### **Calculation For Shelves**

For Glass / Wood Shelf Depth = Structure Depth - 42mm Shelf Width = Structure Width - 42mm

### **Glass Application**



### Wood Application



### **Mounting & Construction Details**

### For Freestanding Application



We recommend the use of levelers for a freestanding application.



# **ORDER PROCESS Fabrication By Fabrication By** Kelone **Customer** Send qube codes Send design of qube with as per MOQ measurement in mm **Technical team will create** PI approved by customer **BOQ** as per customer design and send PI **Fabrication / Drilling / Cutting to be done by** PI approved by customer customer **Qube fabricated and** delivered in flat pack



# One Product Endless Possibilities.



# KITCHEN APPLICATION







# KITCHEN APPLICATION





















# LIVING ROOM APPLICATION



















# BATHROOM APPLICATION









# BATHROOM APPLICATION









# HOTEL APPLICATION









# OFFICE APPLICATION









# **RETAIL STORE APPLICATION**







# Notes



### **Tataria Hardware Innovation**

A-202, Damaji Shamji Corporate Square, Next to Kanara Business Centre, Mellville Estate, Off Ghatkopar Andheri Link Road, Pant Nagar, Laxmi Nagar, Ghatkopar East, Mumbai - 400075 Maharashtra, INDIA.

Phone: +91 22 21027187 / 88 / 90.

Cell: +91 7738251115 | +91 8291701064

Email: sales@tataria.in | Web: www.tataria.in

Email: info@kelone.in | Web.: www.kelone.in