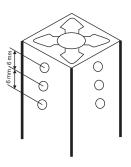

### **DRILLING DETAILS**

### For Lateral and Universal Profile

### **For Vertical Profile**

By Drawing

By Drill Zig

Step 1: Position the drill zig on the profiles

Step 2: Mark the holes remove the drill zig & drill the profile

### **Calculation For Shelves**

For Glass / Wood Shelf Depth = Structure Depth - 42mm Shelf Width = Structure Width - 42mm