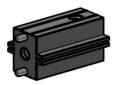

### JOINT BLOCK CONNECTOR

| CODE     | SIZE (mm) | FINISH | MOQ    |
|----------|-----------|--------|--------|
| KL - 425 |           | Zinc   | 24 pcs |