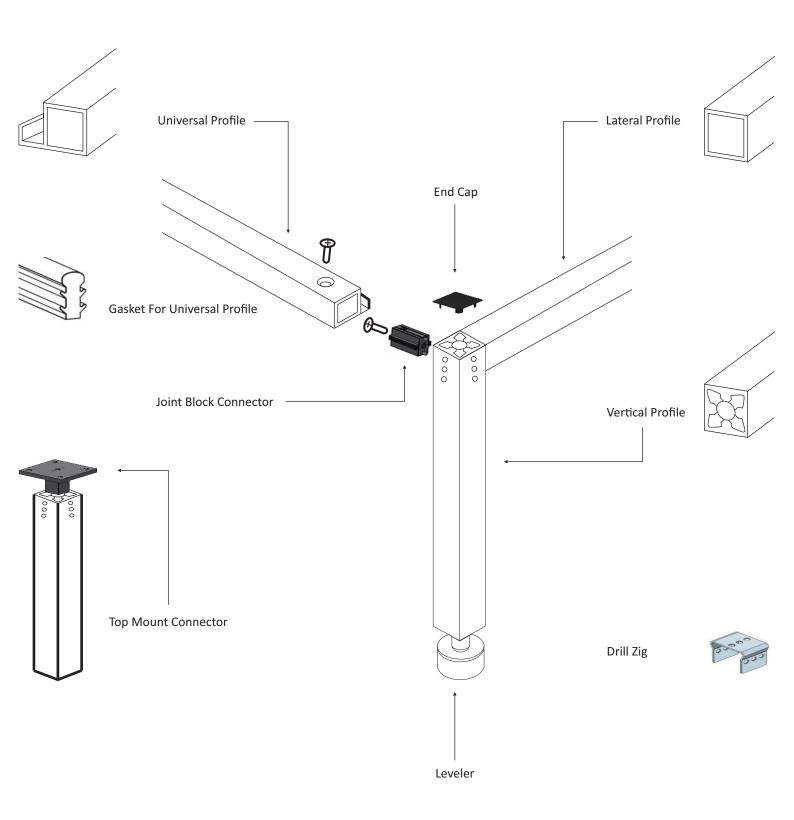

# COMPONENTS

### **LATERAL PROFILE**

| CODE     | SIZE (mm) | FINISH | MOQ    |
|----------|-----------|--------|--------|
| KL - 421 | 3000      | Black  | 10 pcs |

### **UNIVERSAL PROFILE**

| CODE     | SIZE (mm) | FINISH | MOQ    |
|----------|-----------|--------|--------|
| KL - 422 | 3000      | Black  | 10 pcs |

### **VERTICAL PROFILE**

| CODE     | SIZE (mm) | FINISH | MOQ   |
|----------|-----------|--------|-------|
| KL - 423 | 3000      | Black  | 6 pcs |

### JOINT BLOCK CONNECTOR

| CODE     | SIZE (mm) | FINISH | MOQ    |
|----------|-----------|--------|--------|
| KL - 425 |           | Zinc   | 24 pcs |

### **END CAP**

| CODE     | SIZE (mm) | FINISH        | MOQ    |
|----------|-----------|---------------|--------|
| KL - 426 |           | Plastic Black | 24 pcs |

### **TOP MOUNT CONNECTOR**

| CODE     | SIZE (mm) | FINISH | MOQ    |
|----------|-----------|--------|--------|
| KL - 429 |           | Black  | 12 pcs |

### **DRILL ZIG**

| CODE     | SIZE (mm) | FINISH | MOQ  |
|----------|-----------|--------|------|
| KL - 430 |           | Zinc   | 1 pc |