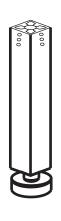

### **BASE LEVELER**

| CODE     | SIZE (mm) | FINISH | MOQ    |
|----------|-----------|--------|--------|
| KL - 427 |           | Black  | 24 pcs |

### For Freestanding Application

We recommend the use of levelers for a freestanding application.