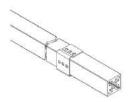

### **LATERAL PROFILE**

| CODE     | SIZE (mm) | FINISH | MOQ    |
|----------|-----------|--------|--------|
| KL - 421 | 3000      | Black  | 10 pcs |

### **UNIVERSAL PROFILE**

| CODE     | SIZE (mm) | FINISH | MOQ    |
|----------|-----------|--------|--------|
| KL - 422 | 3000      | Black  | 10 pcs |

### **VERTICAL PROFILE**

| CODE     | SIZE (mm) | FINISH | MOQ   |
|----------|-----------|--------|-------|
| KL - 423 | 3000      | Black  | 6 pcs |