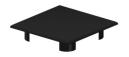

### **BASE LEVELER**

| CODE     | SIZE (mm) | FINISH | MOQ    |
|----------|-----------|--------|--------|
| KL - 427 |           | Black  | 24 pcs |