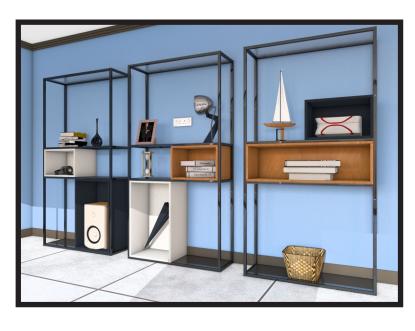

## **Calculation For Shelves**

For Glass / Wood Shelf Depth = Structure Depth - 42mm Shelf Width = Structure Width - 42mm

### **Glass Application**



### Wood Application



### **Mounting & Construction Details**

### For Freestanding Application



We recommend the use of levelers for a freestanding application.



# **ORDER PROCESS Fabrication By Fabrication By** Kelone **Customer** Send qube codes Send design of qube with as per MOQ measurement in mm **Technical team will create** PI approved by customer **BOQ** as per customer design and send PI **Fabrication / Drilling / Cutting to be done by** PI approved by customer customer **Qube fabricated and** delivered in flat pack



# One Product Endless Possibilities.



# KITCHEN APPLICATION







# KITCHEN APPLICATION





















# LIVING ROOM APPLICATION



















# BATHROOM APPLICATION









# BATHROOM APPLICATION









# HOTEL APPLICATION









# OFFICE APPLICATION









# **RETAIL STORE APPLICATION**







# Notes



### **Tataria Hardware Innovation**

A-202, Damaji Shamji Corporate Square, Next to Kanara Business Centre, Mellville Estate, Off Ghatkopar Andheri Link Road, Pant Nagar, Laxmi Nagar, Ghatkopar East, Mumbai - 400075 Maharashtra, INDIA.

Phone: +91 22 21027187 / 88 / 90.

Cell: +91 7738251115 | +91 8291701064

Email: sales@tataria.in | Web: www.tataria.in

Email: info@kelone.in | Web.: www.kelone.in