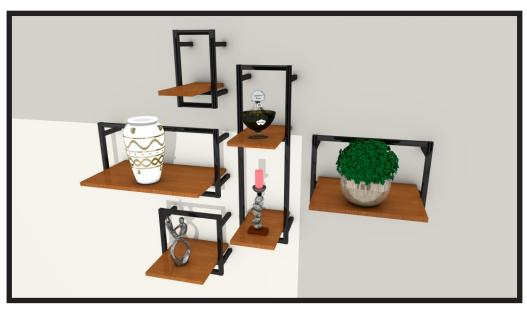

### **Calculation For Shelves**

For Glass / Wood Shelf Depth = Structure Depth - 42mm Shelf Width = Structure Width - 42mm

### **Glass Application**



### Wood Application



### **Mounting & Construction Details**

### For Freestanding Application



We recommend the use of levelers for a freestanding application.



# **ORDER PROCESS Fabrication By Fabrication By** Kelone **Customer** Send qube codes Send design of qube with as per MOQ measurement in mm **Technical team will create** PI approved by customer **BOQ** as per customer design and send PI **Fabrication / Drilling / Cutting to be done by** PI approved by customer customer **Qube fabricated and** delivered in flat pack



# One Product Endless Possibilities.



# KITCHEN APPLICATION







# KITCHEN APPLICATION





















# LIVING ROOM APPLICATION



















# BATHROOM APPLICATION









# BATHROOM APPLICATION









# HOTEL APPLICATION









# OFFICE APPLICATION









# **RETAIL STORE APPLICATION**







# Notes



### **Tataria Hardware Innovation**

A-202, Damaji Shamji Corporate Square, Next to Kanara Business Centre, Mellville Estate, Off Ghatkopar Andheri Link Road, Pant Nagar, Laxmi Nagar, Ghatkopar East, Mumbai - 400075 Maharashtra, INDIA.

Phone: +91 22 21027187 / 88 / 90.

Cell: +91 7738251115 | +91 8291701064

Email: sales@tataria.in | Web: www.tataria.in

Email: info@kelone.in | Web.: www.kelone.in