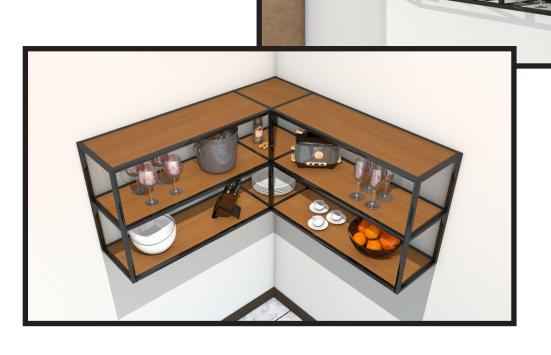

move the drill zig & drill the profile

### **Calculation For Shelves**

For Glass / Wood Shelf Depth = Structure Depth - 42mm Shelf Width = Structure Width - 42mm

### **Glass Application**



### Wood Application



### **Mounting & Construction Details**

### For Freestanding Application



We recommend the use of levelers for a freestanding application.



# **ORDER PROCESS Fabrication By Fabrication By** Kelone **Customer** Send qube codes Send design of qube with as per MOQ measurement in mm **Technical team will create** PI approved by customer **BOQ** as per customer design and send PI **Fabrication / Drilling / Cutting to be done by** PI approved by customer customer **Qube fabricated and** delivered in flat pack



# One Product Endless Possibilities.



# KITCHEN APPLICATION







# KITCHEN APPLICATION





















# LIVING ROOM APPLICATION



















# BATHROOM APPLICATION









# BATHROOM APPLICATION









# HOTEL APPLICATION









# OFFICE APPLICATION









# **RETAIL STORE APPLICATION**







# Notes



### **Tataria Hardware Innovation**

A-202, Damaji Shamji Corporate Square, Next to Kanara Business Centre, Mellville Estate, Off Ghatkopar Andheri Link Road, Pant Nagar, Laxmi Nagar, Ghatkopar East, Mumbai - 400075 Maharashtra, INDIA.

Phone: +91 22 21027187 / 88 / 90.

Cell: +91 7738251115 | +91 8291701064

Email: sales@tataria.in | Web: www.tataria.in

Email: info@kelone.in | Web.: www.kelone.in