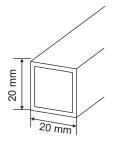

### **LATERAL PROFILE**

| CODE     | SIZE (mm) | FINISH | MOQ    |
|----------|-----------|--------|--------|
| KL - 421 | 3000      | Black  | 10 pcs |

### **UNIVERSAL PROFILE**

| CODE     | SIZE (mm) | FINISH | MOQ    |
|----------|-----------|--------|--------|
| KL - 422 | 3000      | Black  | 10 pcs |