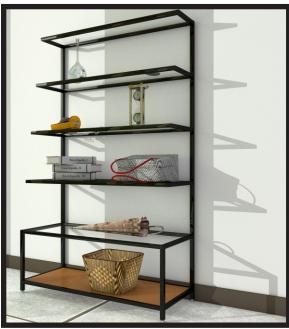

**Calculation For Shelves**

For Glass / Wood Shelf Depth = Structure Depth - 42mm Shelf Width = Structure Width - 42mm

### **Glass Application**



### Wood Application



### **Mounting & Construction Details**

### For Freestanding Application



We recommend the use of levelers for a freestanding application.



# **ORDER PROCESS Fabrication By Fabrication By** Kelone **Customer** Send qube codes Send design of qube with as per MOQ measurement in mm **Technical team will create** PI approved by customer **BOQ** as per customer design and send PI **Fabrication / Drilling / Cutting to be done by** PI approved by customer customer **Qube fabricated and** delivered in flat pack



# One Product Endless Possibilities.



# KITCHEN APPLICATION







# KITCHEN APPLICATION





















# LIVING ROOM APPLICATION



















# BATHROOM APPLICATION









# BATHROOM APPLICATION









# HOTEL APPLICATION









# OFFICE APPLICATION









# **RETAIL STORE APPLICATION**







# Notes



### **Tataria Hardware Innovation**

A-202, Damaji Shamji Corporate Square, Next to Kanara Business Centre, Mellville Estate, Off Ghatkopar Andheri Link Road, Pant Nagar, Laxmi Nagar, Ghatkopar East, Mumbai - 400075 Maharashtra, INDIA.

Phone: +91 22 21027187 / 88 / 90.

Cell: +91 7738251115 | +91 8291701064

Email: sales@tataria.in | Web: www.tataria.in

Email: info@kelone.in | Web.: www.kelone.in