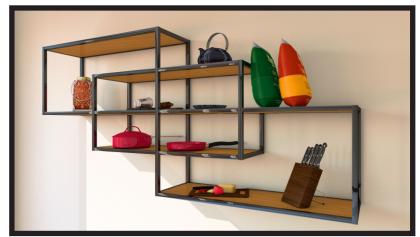

profile

### **Calculation For Shelves**

For Glass / Wood Shelf Depth = Structure Depth - 42mm Shelf Width = Structure Width - 42mm

### **Glass Application**



### Wood Application



### **Mounting & Construction Details**

### For Freestanding Application



We recommend the use of levelers for a freestanding application.



# **ORDER PROCESS Fabrication By Fabrication By** Kelone **Customer** Send qube codes Send design of qube with as per MOQ measurement in mm **Technical team will create** PI approved by customer **BOQ** as per customer design and send PI **Fabrication / Drilling / Cutting to be done by** PI approved by customer customer **Qube fabricated and** delivered in flat pack



# One Product Endless Possibilities.



# KITCHEN APPLICATION







# KITCHEN APPLICATION





















# LIVING ROOM APPLICATION



















# BATHROOM APPLICATION









# BATHROOM APPLICATION









# HOTEL APPLICATION









# OFFICE APPLICATION









# **RETAIL STORE APPLICATION**







# Notes



### **Tataria Hardware Innovation**

A-202, Damaji Shamji Corporate Square, Next to Kanara Business Centre, Mellville Estate, Off Ghatkopar Andheri Link Road, Pant Nagar, Laxmi Nagar, Ghatkopar East, Mumbai - 400075 Maharashtra, INDIA.

Phone: +91 22 21027187 / 88 / 90.

Cell: +91 7738251115 | +91 8291701064

Email: sales@tataria.in | Web: www.tataria.in

Email: info@kelone.in | Web.: www.kelone.in