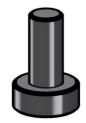

### **BASE LEVELER**

| CODE     | SIZE (mm) | FINISH | MOQ    |
|----------|-----------|--------|--------|
| KL - 427 |           | Black  | 24 pcs |

### For Freestanding Application

We recommend the use of levelers for a freestanding application.