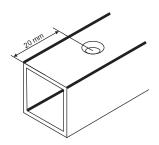

### **UNIVERSAL PROFILE**

| CODE     | SIZE (mm) | FINISH | MOQ    |
|----------|-----------|--------|--------|
| KL - 422 | 3000      | Black  | 10 pcs |