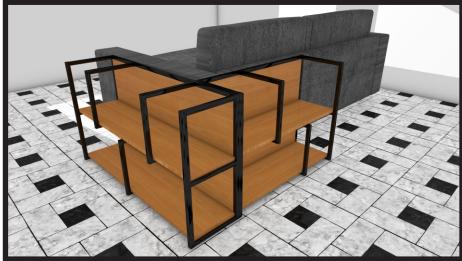

lass / Wood Shelf Depth = Structure Depth - 42mm Shelf Width = Structure Width - 42mm

### **Glass Application**



### Wood Application



### **Mounting & Construction Details**

### For Freestanding Application



We recommend the use of levelers for a freestanding application.



# **ORDER PROCESS Fabrication By Fabrication By** Kelone **Customer** Send qube codes Send design of qube with as per MOQ measurement in mm **Technical team will create** PI approved by customer **BOQ** as per customer design and send PI **Fabrication / Drilling / Cutting to be done by** PI approved by customer customer **Qube fabricated and** delivered in flat pack



# One Product Endless Possibilities.



# KITCHEN APPLICATION







# KITCHEN APPLICATION





















# LIVING ROOM APPLICATION



















# BATHROOM APPLICATION









# BATHROOM APPLICATION









# HOTEL APPLICATION









# OFFICE APPLICATION









# **RETAIL STORE APPLICATION**







# Notes



### **Tataria Hardware Innovation**

A-202, Damaji Shamji Corporate Square, Next to Kanara Business Centre, Mellville Estate, Off Ghatkopar Andheri Link Road, Pant Nagar, Laxmi Nagar, Ghatkopar East, Mumbai - 400075 Maharashtra, INDIA.

Phone: +91 22 21027187 / 88 / 90.

Cell: +91 7738251115 | +91 8291701064

Email: sales@tataria.in | Web: www.tataria.in

Email: info@kelone.in | Web.: www.kelone.in