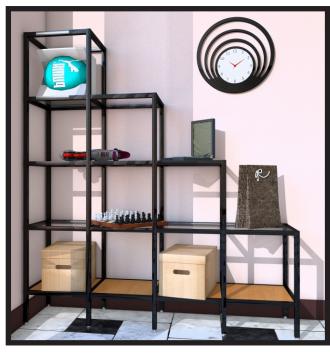

Wood Shelf Depth = Structure Depth - 42mm Shelf Width = Structure Width - 42mm

### **Glass Application**



### Wood Application



### **Mounting & Construction Details**

### For Freestanding Application



We recommend the use of levelers for a freestanding application.



# **ORDER PROCESS Fabrication By Fabrication By** Kelone **Customer** Send qube codes Send design of qube with as per MOQ measurement in mm **Technical team will create** PI approved by customer **BOQ** as per customer design and send PI **Fabrication / Drilling / Cutting to be done by** PI approved by customer customer **Qube fabricated and** delivered in flat pack



# One Product Endless Possibilities.



# KITCHEN APPLICATION







# KITCHEN APPLICATION





















# LIVING ROOM APPLICATION



















# BATHROOM APPLICATION









# BATHROOM APPLICATION









# HOTEL APPLICATION









# OFFICE APPLICATION









# **RETAIL STORE APPLICATION**







# Notes



### **Tataria Hardware Innovation**

A-202, Damaji Shamji Corporate Square, Next to Kanara Business Centre, Mellville Estate, Off Ghatkopar Andheri Link Road, Pant Nagar, Laxmi Nagar, Ghatkopar East, Mumbai - 400075 Maharashtra, INDIA.

Phone: +91 22 21027187 / 88 / 90.

Cell: +91 7738251115 | +91 8291701064

Email: sales@tataria.in | Web: www.tataria.in

Email: info@kelone.in | Web.: www.kelone.in