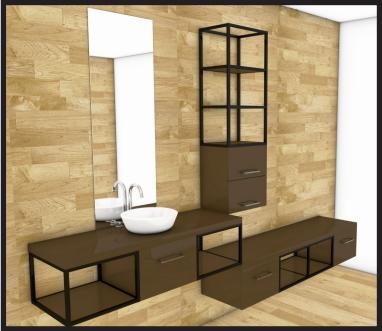

h - 42mm Shelf Width = Structure Width - 42mm

### **Glass Application**



### Wood Application



### **Mounting & Construction Details**

### For Freestanding Application



We recommend the use of levelers for a freestanding application.



# **ORDER PROCESS Fabrication By Fabrication By** Kelone **Customer** Send qube codes Send design of qube with as per MOQ measurement in mm **Technical team will create** PI approved by customer **BOQ** as per customer design and send PI **Fabrication / Drilling / Cutting to be done by** PI approved by customer customer **Qube fabricated and** delivered in flat pack



# One Product Endless Possibilities.



# KITCHEN APPLICATION







# KITCHEN APPLICATION





















# LIVING ROOM APPLICATION



















# BATHROOM APPLICATION









# BATHROOM APPLICATION









# HOTEL APPLICATION









# OFFICE APPLICATION









# **RETAIL STORE APPLICATION**







# Notes



### **Tataria Hardware Innovation**

A-202, Damaji Shamji Corporate Square, Next to Kanara Business Centre, Mellville Estate, Off Ghatkopar Andheri Link Road, Pant Nagar, Laxmi Nagar, Ghatkopar East, Mumbai - 400075 Maharashtra, INDIA.

Phone: +91 22 21027187 / 88 / 90.

Cell: +91 7738251115 | +91 8291701064

Email: sales@tataria.in | Web: www.tataria.in

Email: info@kelone.in | Web.: www.kelone.in