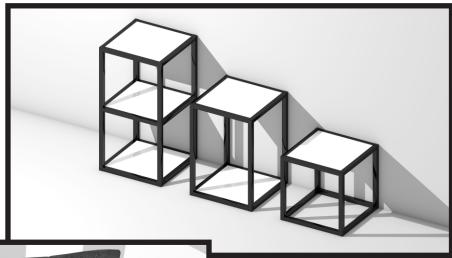

Glass / Wood Shelf Depth = Structure Depth - 42mm Shelf Width = Structure Width - 42mm

### **Glass Application**



### Wood Application



### **Mounting & Construction Details**

### For Freestanding Application



We recommend the use of levelers for a freestanding application.



# **ORDER PROCESS Fabrication By Fabrication By** Kelone **Customer** Send qube codes Send design of qube with as per MOQ measurement in mm **Technical team will create** PI approved by customer **BOQ** as per customer design and send PI **Fabrication / Drilling / Cutting to be done by** PI approved by customer customer **Qube fabricated and** delivered in flat pack



# One Product Endless Possibilities.



# KITCHEN APPLICATION







# KITCHEN APPLICATION





















# LIVING ROOM APPLICATION



















# BATHROOM APPLICATION









# BATHROOM APPLICATION









# HOTEL APPLICATION









# OFFICE APPLICATION









# **RETAIL STORE APPLICATION**







# Notes



### **Tataria Hardware Innovation**

A-202, Damaji Shamji Corporate Square, Next to Kanara Business Centre, Mellville Estate, Off Ghatkopar Andheri Link Road, Pant Nagar, Laxmi Nagar, Ghatkopar East, Mumbai - 400075 Maharashtra, INDIA.

Phone: +91 22 21027187 / 88 / 90.

Cell: +91 7738251115 | +91 8291701064

Email: sales@tataria.in | Web: www.tataria.in

Email: info@kelone.in | Web.: www.kelone.in