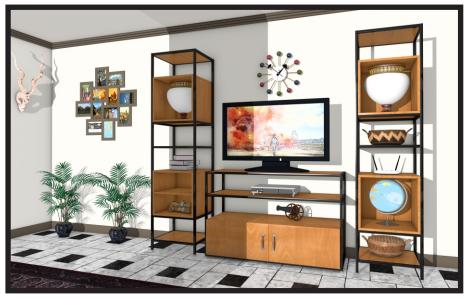

d Shelf Depth = Structure Depth - 42mm Shelf Width = Structure Width - 42mm

### **Glass Application**



### Wood Application



### **Mounting & Construction Details**

### For Freestanding Application



We recommend the use of levelers for a freestanding application.



# **ORDER PROCESS Fabrication By Fabrication By** Kelone **Customer** Send qube codes Send design of qube with as per MOQ measurement in mm **Technical team will create** PI approved by customer **BOQ** as per customer design and send PI **Fabrication / Drilling / Cutting to be done by** PI approved by customer customer **Qube fabricated and** delivered in flat pack



# One Product Endless Possibilities.



# KITCHEN APPLICATION







# KITCHEN APPLICATION





















# LIVING ROOM APPLICATION



















# BATHROOM APPLICATION









# BATHROOM APPLICATION









# HOTEL APPLICATION









# OFFICE APPLICATION









# **RETAIL STORE APPLICATION**







# Notes



### **Tataria Hardware Innovation**

A-202, Damaji Shamji Corporate Square, Next to Kanara Business Centre, Mellville Estate, Off Ghatkopar Andheri Link Road, Pant Nagar, Laxmi Nagar, Ghatkopar East, Mumbai - 400075 Maharashtra, INDIA.

Phone: +91 22 21027187 / 88 / 90.

Cell: +91 7738251115 | +91 8291701064

Email: sales@tataria.in | Web: www.tataria.in

Email: info@kelone.in | Web.: www.kelone.in