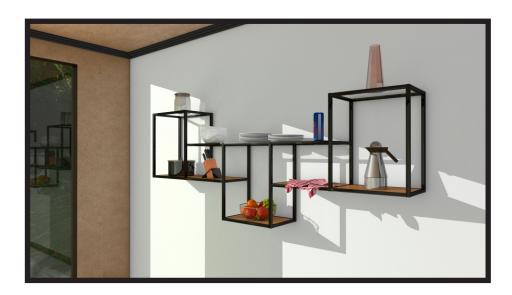

the profile

### **Calculation For Shelves**

For Glass / Wood Shelf Depth = Structure Depth - 42mm Shelf Width = Structure Width - 42mm

### **Glass Application**



### Wood Application



### **Mounting & Construction Details**

### For Freestanding Application



We recommend the use of levelers for a freestanding application.



# **ORDER PROCESS Fabrication By Fabrication By** Kelone **Customer** Send qube codes Send design of qube with as per MOQ measurement in mm **Technical team will create** PI approved by customer **BOQ** as per customer design and send PI **Fabrication / Drilling / Cutting to be done by** PI approved by customer customer **Qube fabricated and** delivered in flat pack



# One Product Endless Possibilities.



# KITCHEN APPLICATION







# KITCHEN APPLICATION





















# LIVING ROOM APPLICATION



















# BATHROOM APPLICATION









# BATHROOM APPLICATION









# HOTEL APPLICATION









# OFFICE APPLICATION









# **RETAIL STORE APPLICATION**







# Notes



### **Tataria Hardware Innovation**

A-202, Damaji Shamji Corporate Square, Next to Kanara Business Centre, Mellville Estate, Off Ghatkopar Andheri Link Road, Pant Nagar, Laxmi Nagar, Ghatkopar East, Mumbai - 400075 Maharashtra, INDIA.

Phone: +91 22 21027187 / 88 / 90.

Cell: +91 7738251115 | +91 8291701064

Email: sales@tataria.in | Web: www.tataria.in

Email: info@kelone.in | Web.: www.kelone.in