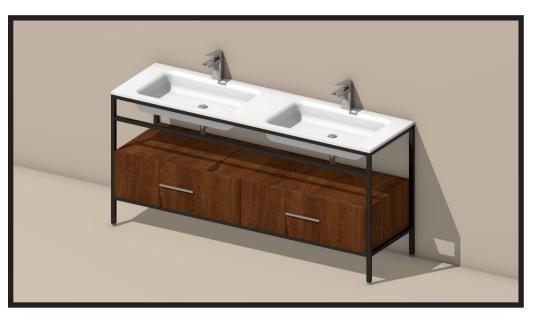

re Width - 42mm

### **Glass Application**



### Wood Application



### **Mounting & Construction Details**

### For Freestanding Application



We recommend the use of levelers for a freestanding application.



# **ORDER PROCESS Fabrication By Fabrication By** Kelone **Customer** Send qube codes Send design of qube with as per MOQ measurement in mm **Technical team will create** PI approved by customer **BOQ** as per customer design and send PI **Fabrication / Drilling / Cutting to be done by** PI approved by customer customer **Qube fabricated and** delivered in flat pack



# One Product Endless Possibilities.



# KITCHEN APPLICATION







# KITCHEN APPLICATION





















# LIVING ROOM APPLICATION



















# BATHROOM APPLICATION









# BATHROOM APPLICATION









# HOTEL APPLICATION









# OFFICE APPLICATION









# **RETAIL STORE APPLICATION**







# Notes



### **Tataria Hardware Innovation**

A-202, Damaji Shamji Corporate Square, Next to Kanara Business Centre, Mellville Estate, Off Ghatkopar Andheri Link Road, Pant Nagar, Laxmi Nagar, Ghatkopar East, Mumbai - 400075 Maharashtra, INDIA.

Phone: +91 22 21027187 / 88 / 90.

Cell: +91 7738251115 | +91 8291701064

Email: sales@tataria.in | Web: www.tataria.in

Email: info@kelone.in | Web.: www.kelone.in